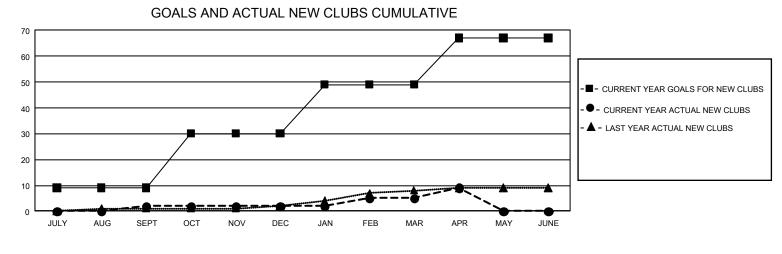

## GAT Constitutional Area 5 - Japan

REPORT DOES NOT INCLUDE CLUBS IN UNDISTRICTED AREAS.

| Clubs                 |               |           |               | Members               |                         |                         |                                                    |  |  |
|-----------------------|---------------|-----------|---------------|-----------------------|-------------------------|-------------------------|----------------------------------------------------|--|--|
| RESULTS FOR 2019-2020 |               |           |               | RESULTS FOR 2019-2020 |                         |                         |                                                    |  |  |
| QUARTER               | NEW CLUB GOAL | NEW CLUBS | DROPPED CLUBS | QUARTER               | MBER GROWTH NET<br>GOAL | MEMBER GROWTH<br>ACTUAL | DROPPED<br>MEMBERS ACTUAL<br>(including transfers) |  |  |
| JULY/AUG/SEPT         | 27            | 2         | 6             | JULY/AUG/SEPT         | 6,690                   | 3,323                   | 1,808                                              |  |  |
| OCT/NOV/DEC           | 63            | 0         | 5             | OCT/NOV/DEC           | 7,059                   | 1,569                   | 2,332                                              |  |  |
| JAN/FEB/MAR           | 57            | 3         | 7             | JAN/FEB/MAR           | 6,516                   | 2,010                   | 1,489                                              |  |  |
| APR/MAY/JUNE          | 54            | 4         | 1             | APR/MAY/JUNE          | 5,844                   | 440                     | 645                                                |  |  |