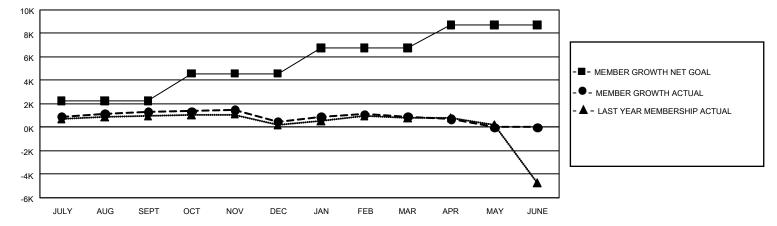

## GAT Constitutional Area 5 - Japan

REPORT DOES NOT INCLUDE CLUBS IN UNDISTRICTED AREAS.

| Clubs                 |               |           |               | Members               |                         |                         |                                                    |  |  |
|-----------------------|---------------|-----------|---------------|-----------------------|-------------------------|-------------------------|----------------------------------------------------|--|--|
| RESULTS FOR 2019-2020 |               |           |               | RESULTS FOR 2019-2020 |                         |                         |                                                    |  |  |
| QUARTER               | NEW CLUB GOAL | NEW CLUBS | DROPPED CLUBS | QUARTER               | MBER GROWTH NET<br>GOAL | MEMBER GROWTH<br>ACTUAL | DROPPED<br>MEMBERS ACTUAL<br>(including transfers) |  |  |
| JULY/AUG/SEPT         | 27            | 2         | 6             | JULY/AUG/SEPT         | 6,690                   | 3,323                   | 1,808                                              |  |  |
| OCT/NOV/DEC           | 63            | 0         | 5             | OCT/NOV/DEC           | 7,059                   | 1,569                   | 2,332                                              |  |  |
| JAN/FEB/MAR           | 57            | 3         | 7             | JAN/FEB/MAR           | 6,516                   | 2,010                   | 1,489                                              |  |  |
| APR/MAY/JUNE          | 54            | 4         | 1             | APR/MAY/JUNE          | 5,844                   | 440                     | 645                                                |  |  |